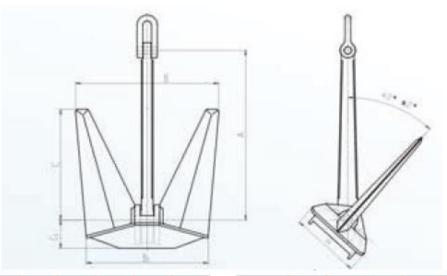

| Kg<br>Nominal<br>Weight | A    | В    | B <sub>1</sub> | с    | c,  | н   |
|-------------------------|------|------|----------------|------|-----|-----|
| 20                      | 455  | 385  | 325            | 300  | 75  | 185 |
| 30                      | 521  | 441  | 372            | 344  | 86  | 212 |
| 40                      | 570  | 480  | 410            | 370  | 95  | 235 |
| 50                      | 614  | 517  | 442            | 398  | 102 | 253 |
| 60                      | 655  | 555  | 470            | 425  | 110 | 270 |
| 70                      | 689  | 583  | 492            | 450  | 115 | 282 |
| 80                      | 720  | 610  | 515            | 470  | 120 | 295 |
| 100                     | 775  | 655  | 555            | 505  | 130 | 320 |
| 120                     | 825  | 700  | 595            | 540  | 135 | 340 |
| 160                     | 905  | 765  | 650            | 590  | 150 | 370 |
| 200                     | 975  | 825  | 700            | 640  | 160 | 400 |
| 240                     | 1040 | 880  | 745            | 680  | 175 | 425 |
| 280                     | 1090 | 925  | 780            | 715  | 180 | 450 |
| 320                     | 1140 | 965  | 820            | 748  | 190 | 470 |
| 360                     | 1190 | 1005 | 855            | 780  | 195 | 490 |
| 400                     | 1230 | 1040 | 885            | 805  | 205 | 505 |
| 440                     | 1270 | 1075 | 910            | 830  | 210 | 520 |
| 480                     | 1305 | 1105 | 940            | 855  | 215 | 535 |
| 520                     | 1340 | 1135 | 960            | 875  | 220 | 550 |
| 560                     | 1375 | 1165 | 985            | 900  | 230 | 565 |
| 600                     | 1410 | 1195 | 1010           | 920  | 235 | 580 |
| 640                     | 1440 | 1220 | 1035           | 940  | 240 | 590 |
| 720                     | 1495 | 1265 | 1075           | 975  | 248 | 610 |
| 760                     | 1528 | 1290 | 1096           | 1000 | 250 | 615 |
| 800                     | 1550 | 1310 | 1115           | 1015 | 255 | 635 |
| 900                     | 1615 | 1365 | 1160           | 1055 | 270 | 665 |

| Kg<br>Nominal<br>Weight | A    | В    | B <sub>1</sub> | С    | C <sub>1</sub> | н    |
|-------------------------|------|------|----------------|------|----------------|------|
| 1000                    | 1670 | 1410 | 1200           | 1090 | 275            | 670  |
| 1250                    | 1800 | 1525 | 1290           | 1175 | 300            | 740  |
| 1500                    | 1910 | 1615 | 1370           | 1250 | 315            | 765  |
| 1750                    | 2015 | 1705 | 1445           | 1320 | 335            | 775  |
| 2000                    | 2080 | 1770 | 1500           | 1370 | 345            | 780  |
| 2250                    | 2105 | 1850 | 1570           | 1430 | 350            | 812  |
| 2500                    | 2240 | 1910 | 1620           | 1510 | 350            | 839  |
| 2900                    | 2320 | 1980 | 1650           | 1510 | 350            | 855  |
| 3200                    | 2390 | 2040 | 1700           | 1560 | 360            | 885  |
| 3500                    | 2470 | 2110 | 1760           | 1610 | 380            | 910  |
| 3900                    | 2580 | 2190 | 1820           | 1670 | 390            | 945  |
| 4300                    | 2650 | 2260 | 1880           | 1730 | 400            | 980  |
| 4750                    | 2730 | 2330 | 1950           | 1780 | 420            | 1010 |
| 5250                    | 2820 | 2410 | 2010           | 1840 | 430            | 1040 |
| 5800                    | 2910 | 2490 | 2080           | 1900 | 450            | 1080 |
| 6400                    | 3010 | 2570 | 2150           | 1980 | 460            | 1110 |
| 7050                    | 3110 | 2660 | 2220           | 2030 | 470            | 1150 |
| 7800                    | 3250 | 2750 | 2290           | 2100 | 480            | 1190 |
| 8800                    | 3320 | 2840 | 2370           | 2160 | 510            | 1225 |
| 9500                    | 3430 | 2930 | 2450           | 2240 | 520            | 1270 |
| 10600                   | 3550 | 3030 | 2530           | 2310 | 540            | 1310 |
| 11800                   | 3670 | 3130 | 2610           | 2390 | 560            | 1355 |
| 12800                   | 3790 | 3240 | 2700           | 2470 | 580            | 1400 |
| 14200                   | 3920 | 3350 | 2790           | 2550 | 600            | 1450 |
| 15700                   | 4030 | 3450 | 2880           | 2630 | 610            | 1490 |
| 17200                   | 4150 | 3550 | 2960           | 2710 | 630            | 1540 |